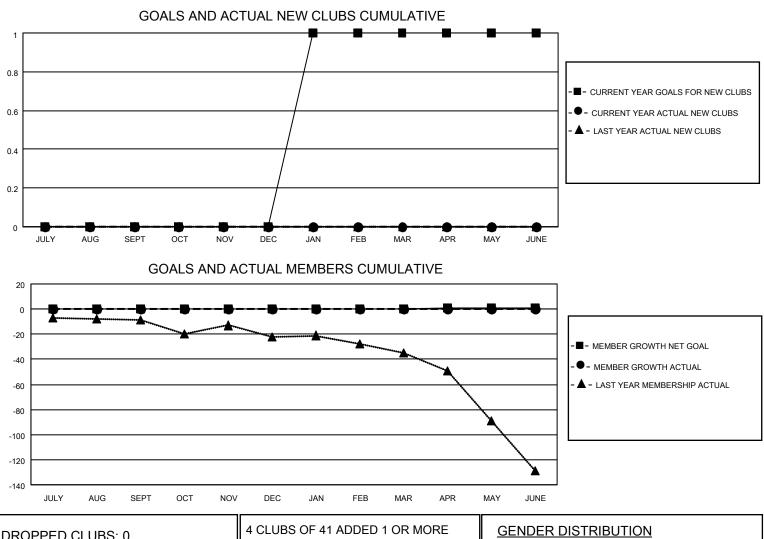

## LOCATION TENNESSEE

District 12 N

Results as of: 7/31/2020

| Clubs                 |               |           |               | Members               |                        |                         |                                                    |  |  |
|-----------------------|---------------|-----------|---------------|-----------------------|------------------------|-------------------------|----------------------------------------------------|--|--|
| RESULTS FOR 2020-2021 |               |           |               | RESULTS FOR 2020-2021 |                        |                         |                                                    |  |  |
| QUARTER               | NEW CLUB GOAL | NEW CLUBS | DROPPED CLUBS | QUARTER               | BER GROWTH NET<br>GOAL | MEMBER GROWTH<br>ACTUAL | DROPPED<br>MEMBERS ACTUAL<br>(including transfers) |  |  |
| JULY/AUG/SEPT         | 0             | 0         | 0             | JULY/AUG/SEPT         | 0                      | 7                       | 6                                                  |  |  |
| OCT/NOV/DEC           | 0             | 0         | 0             | OCT/NOV/DEC           | 0                      | 0                       | 0                                                  |  |  |
| JAN/FEB/MAR           | 1             | 0         | 0             | JAN/FEB/MAR           | 0                      | 0                       | 0                                                  |  |  |
| APR/MAY/JUNE          | 0             | 0         | 0             | APR/MAY/JUNE          | 1                      | 0                       | 0                                                  |  |  |

| DROPPED CLUBS: 0 |   | 4 CLUBS OF 41 ADDED 1 OR MORE | GENDER DISTRIBUTION        |              |     |
|------------------|---|-------------------------------|----------------------------|--------------|-----|
|                  |   | NEW MEMBERS                   | MALE                       | 563 (63.40%) |     |
|                  |   |                               | FEMALE                     | 325 (36.60%) |     |
| DROPPED MEMBERS  |   |                               |                            |              |     |
| DECEASED         | 2 | CLICK HERE FOR CUMULATIVE     | TOTAL FAMILY UNIT MEMBERS  |              | 213 |
| CLUB CANCELLED   | 0 | MEMBERSHIP DATA               |                            |              | 108 |
| OTHER            | 4 |                               | FAMILY MEMBERS PAYING HALF |              |     |
| TOTAL            | 6 |                               | 5626                       |              |     |
|                  |   |                               |                            |              |     |